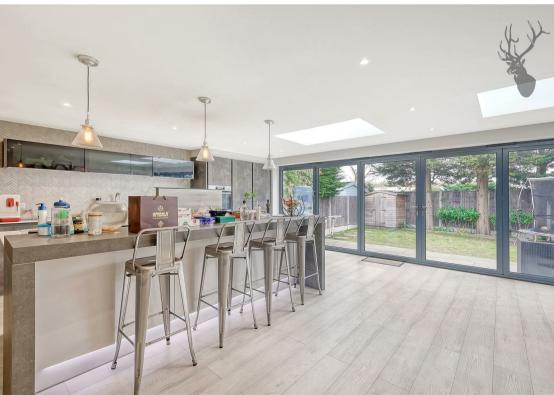

The property boasts two separate reception rooms, an open plan living room / fitted kitchen with appliances, utility room, downstairs W/C, three bedrooms and a modern family bathroom on the first floor, the main bedroom with en-suite shower room and a walk in wardrobe on the top floor.