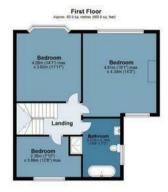

The property boasts two separate reception rooms, an open plan living room / fitted kitchen with appliances, utility room, downstairs W/C, three bedrooms and a modern family bathroom on the first floor, the main bedroom with en-suite shower room and a walk in wardrobe on the top floor.

## **Grange Crescent**

Approx. Gross Internal Area 228.9 sq. metres (2464.2 sq. feet)

Measurements are approximate and for illustration purposes only. While we do not doubt the accuracy and completeness, we advise you conduct a careful independent assessment of the property to determine monetary value @ @modephotouk www.modephoto.co.uk