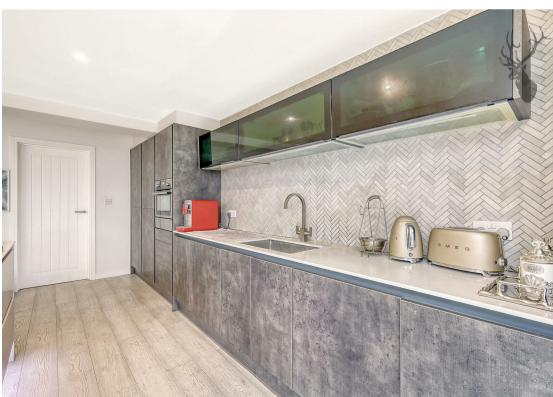

The property boasts two separate reception rooms, an open plan living room / fitted kitchen with appliances, utility room, downstairs W/C, three bedrooms and a modern family bathroom on the first floor, the main bedroom with en-suite shower room and a walk in wardrobe on the top floor.