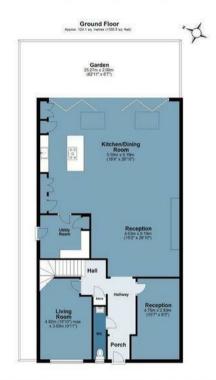

## **Grange Crescent**

Approx. Gross Internal Area 228.9 sq. metres (2464.2 sq. feet)

Measurements are approximate and for illustration purposes only. While we do not doubt the accuracy and completeness, we advise you conduct a careful independent assessment of the property to determine monetary value @ @modephotouk www.modephoto.co.uk