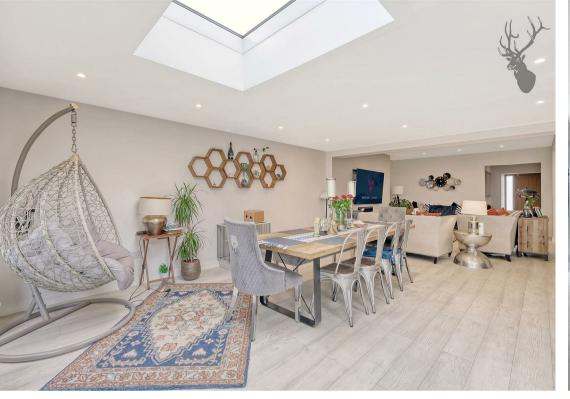

The property boasts two separate reception rooms, an open plan living room / fitted kitchen with appliances, utility room, downstairs W/C, three bedrooms and a modern family bathroom on the first floor, the main bedroom with en-suite shower room and a walk in wardrobe on the top floor.