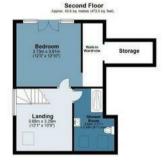

The property boasts two separate reception rooms, an open plan living room / fitted kitchen with appliances, utility room, downstairs W/C, three bedrooms and a modern family bathroom on the first floor, the main bedroom with en-suite shower room and a walk in wardrobe on the top floor.

## **Grange Crescent**

Approx. Gross Internal Area 228.9 sq. metres (2464.2 sq. feet)

Measurements are approximate and for illustration purposes only. While we do not doubt the accuracy and completeness, we advise you conduct a careful independent assessment of the property to determine monetary value @ @modephotouk www.modephoto.co.uk